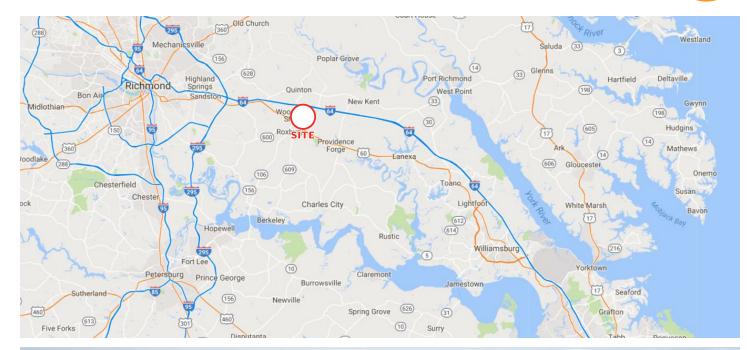

# FOR SALE / 1,600 ACRES

NEW KENT COUNTY WEBSITE: WWW.CO.NEW-KENT.VA.US

Emmaus Church Road / Providence Forge, VA 23140

# Emmaus Church Road | Providence Forge, VA 23140

# Emmaus Church Road / Providence Forge, VA 23140