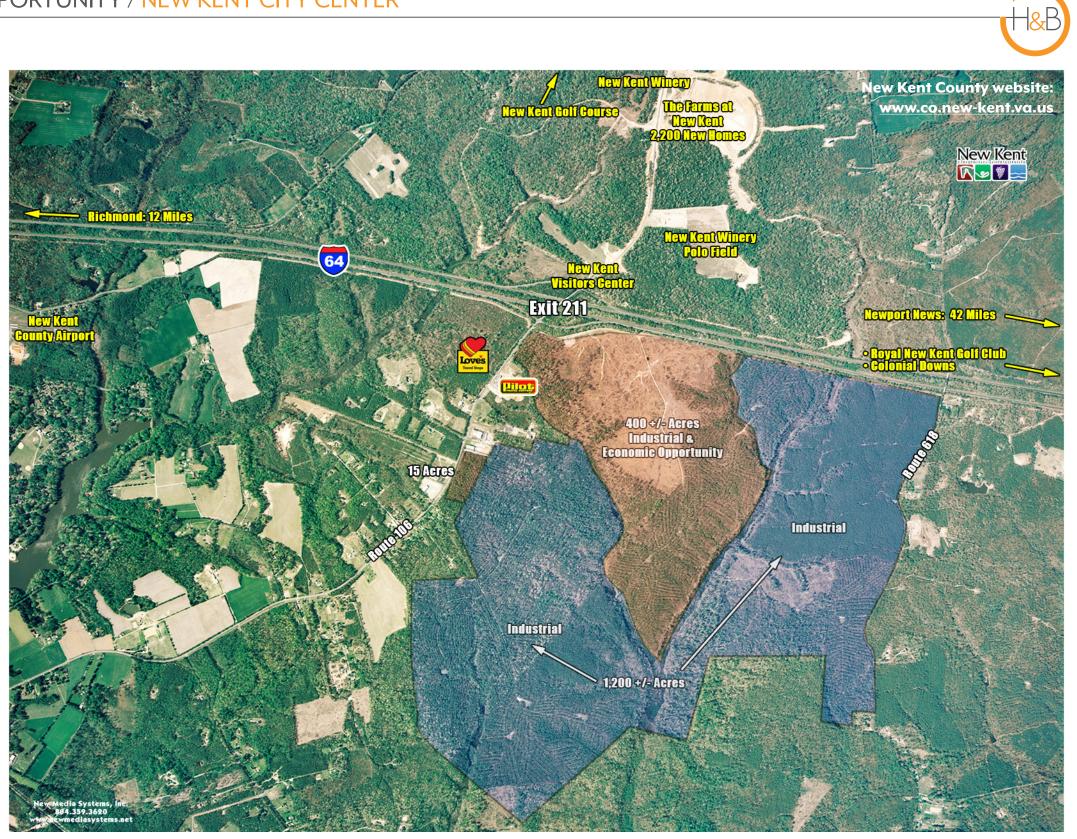

## PROPERTY FEATURES

| <ul> <li>1,600 acres available; can subdivide</li> </ul>  | • |
|-----------------------------------------------------------|---|
| • 1,200± acres Industrial; 400± acres Industrial/Economic | • |
| Opportunity                                               |   |
| Interstate exposure for retailers                         | • |
|                                                           |   |

# NEW KENT CITY CENTER

- Ready for development, utilities in place
- Excellent interstate access; just off I-64 and Route 106
- (Exit 211–Talleysville)
- Call agent for pricing information

# FOR SALE / 1,600 ACRES / DEVELOPMENT OPPORTUNITY / NEW KENT CITY CENTER