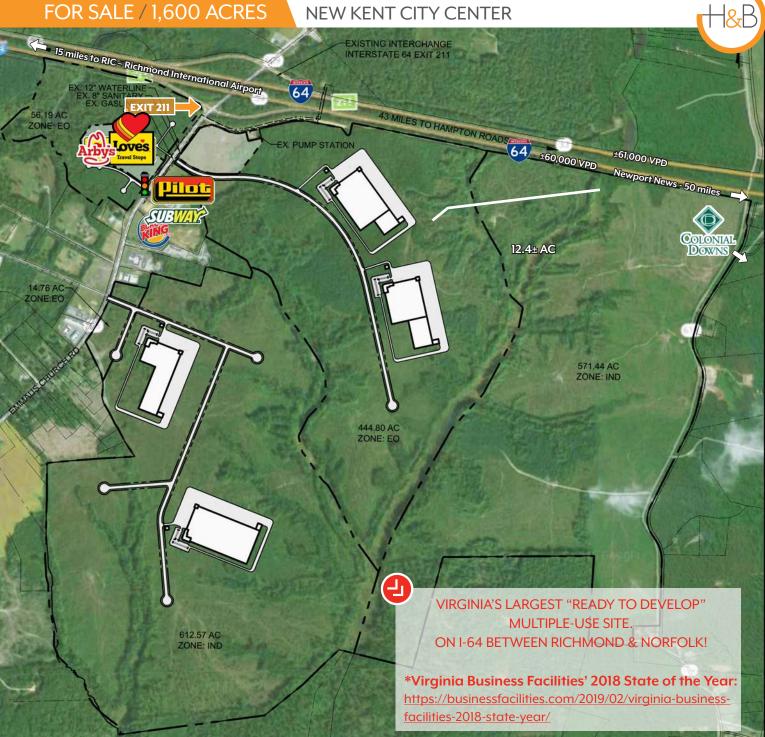

## PROPERTY FEATURES

| <ul> <li>1,600 acres available; can subdivide</li> </ul>  | • |
|-----------------------------------------------------------|---|
| • 1,200± acres Industrial; 400± acres Industrial/Economic | • |
| Opportunity                                               |   |
| Interstate exposure for retailers                         | • |
|                                                           |   |

# NEW KENT CITY CENTER

- Ready for development, utilities in place
- Excellent interstate access; just off I-64 and Route 106
- (Exit 211–Talleysville)
- Call agent for pricing information

# FOR SALE / 1,600 ACRES / DEVELOPMENT OPPORTUNITY / NEW KENT CITY CENTER