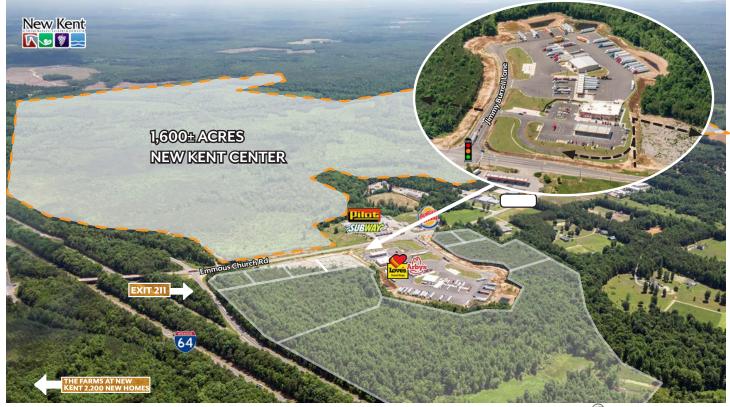

## PROPERTY FEATURES

| <ul> <li>1,600 acres available; can subdivide</li> </ul>  | • |
|-----------------------------------------------------------|---|
| • 1,200± acres Industrial; 400± acres Industrial/Economic | • |
| Opportunity                                               |   |
| Interstate exposure for retailers                         | • |
|                                                           |   |

# NEW KENT CITY CENTER

- Ready for development, utilities in place
- Excellent interstate access; just off I-64 and Route 106
- (Exit 211–Talleysville)
- Call agent for pricing information

# FOR SALE / 1,600 ACRES / DEVELOPMENT OPPORTUNITY / NEW KENT CITY CENTER