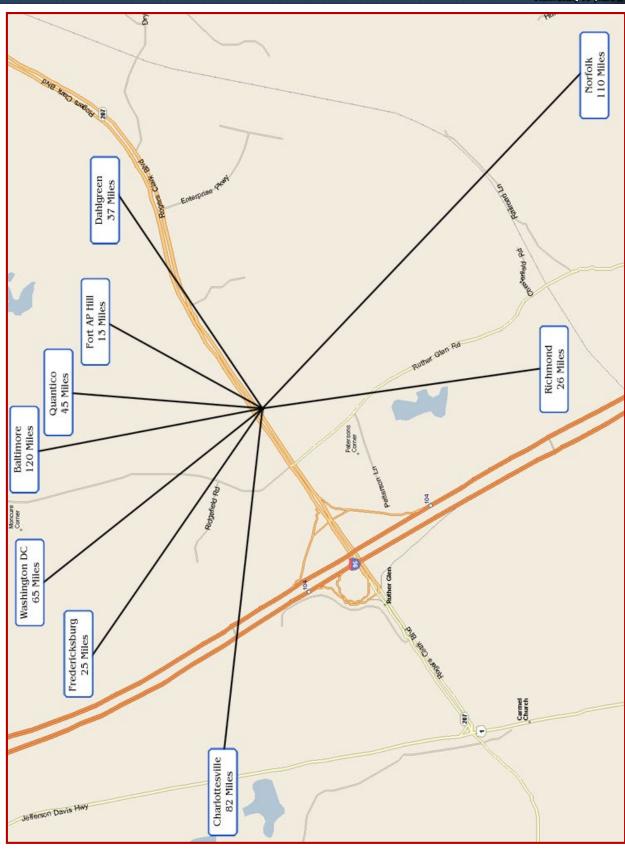

#### CAROLINE COMMERCE CENTER LIFE SCIENCE PARK

GREATER FIBER REDUNDANCY
THAN THE EMPIRE STATE BUILDING
FOUR MAJOR FIBER LINES

CAROLINE COUNTY, VIRGINIA OFFERS HYPER FIBER REDUNDANCY
FOR SAFE DATA CENTER OPERATIONS