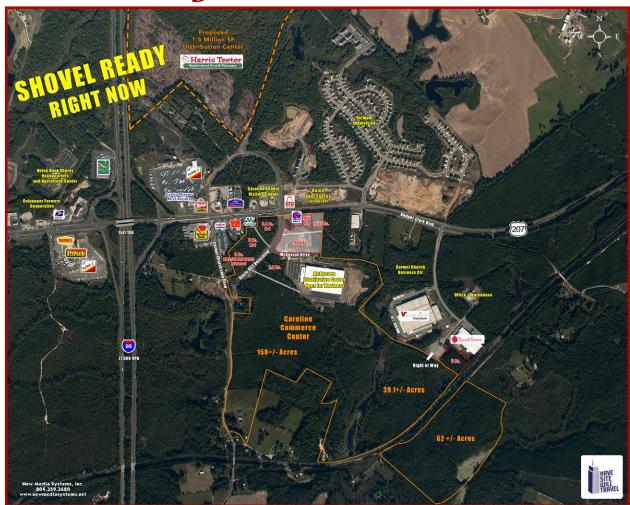

### Life Science Park

- ☐ McKesson Distribution Open for Business
- ☐ New Road Route 652 / Ruther Glen Road
- ☐ Technology Zone http://www.visitcaroline.com/economic.html
- ☐ Come to the North/South crossroads for American
  Commerce and Truck Transportation on Interstate 95 at Exit
  104 Ruther Glen / Carmel Church, VA
- ☐ Sites available for development for distribution, light manufacturing, commercial and retail uses.
- ☐ CNBC selects Virginia as the best state for doing business. http://www.cnbc.com/id/43381920