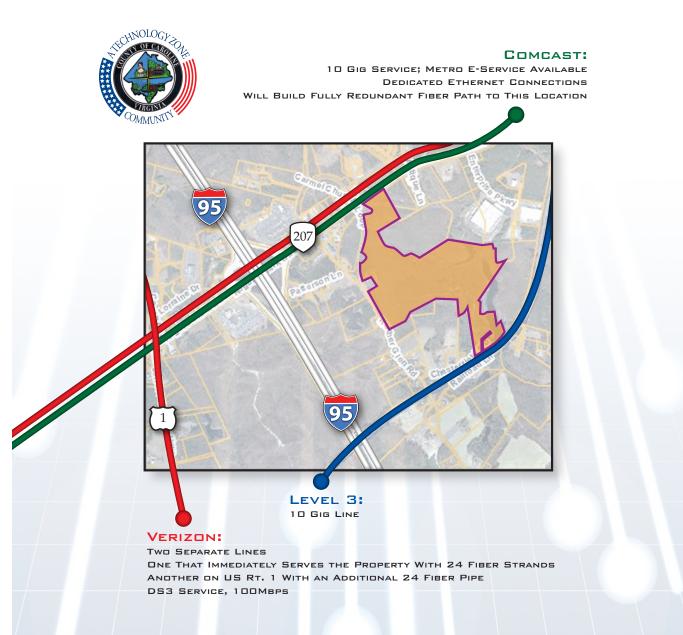

#### CAROLINE COMMERCE CENTER LIFE SCIENCE PARK

GREATER FIBER REDUNDANCY
THAN THE EMPIRE STATE BUILDING
FOUR MAJOR FIBER LINES

CAROLINE COUNTY, VIRGINIA OFFERS HYPER FIBER REDUNDANCY
FOR SAFE DATA CENTER OPERATIONS