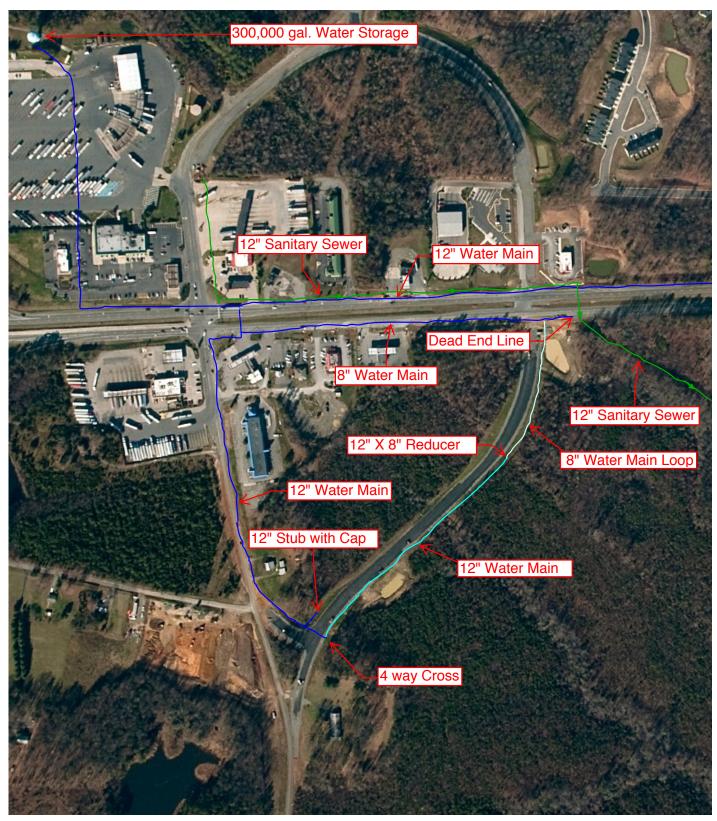

### Included in either site purchase or lease is as follows:

- 1) Rough grading
- 2) Delivery of water and sewer to within 20 feet of the property line
- 3) Access road as shown

THE MAN WITH SQUARE FEET Celebrating 40 years with 40 millions of fix.