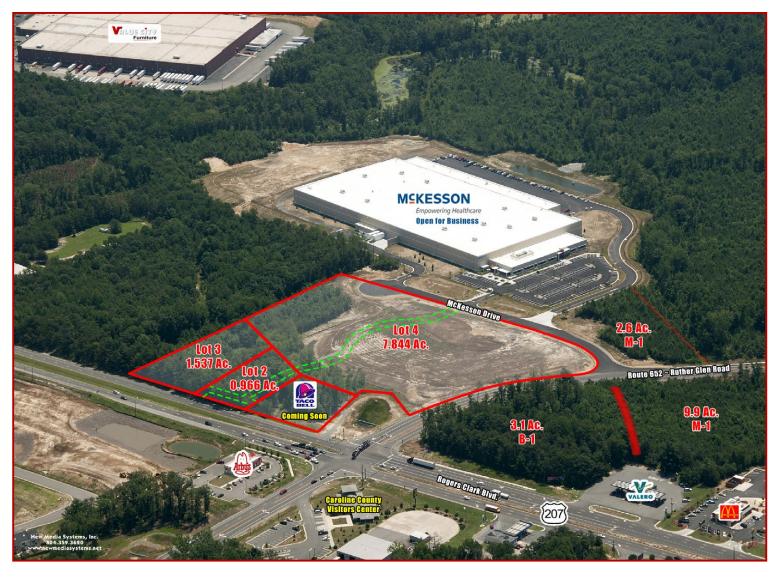

### Life Science Park

- ☐ McKesson Distribution Open for Business
- ☐ New Road Route 652 / Ruther Glen Road
- ☐ Technology Zone http://www.visitcaroline.com/economic.html
- ☐ Come to the North/South crossroads for American
  Commerce and Truck Transportation on Interstate 95 at Exit
  104 Ruther Glen / Carmel Church, VA
- ☐ Sites available for development for distribution, light manufacturing, commercial and retail uses.
- ☐ CNBC selects Virginia as the best state for doing business. http://www.cnbc.com/id/43381920