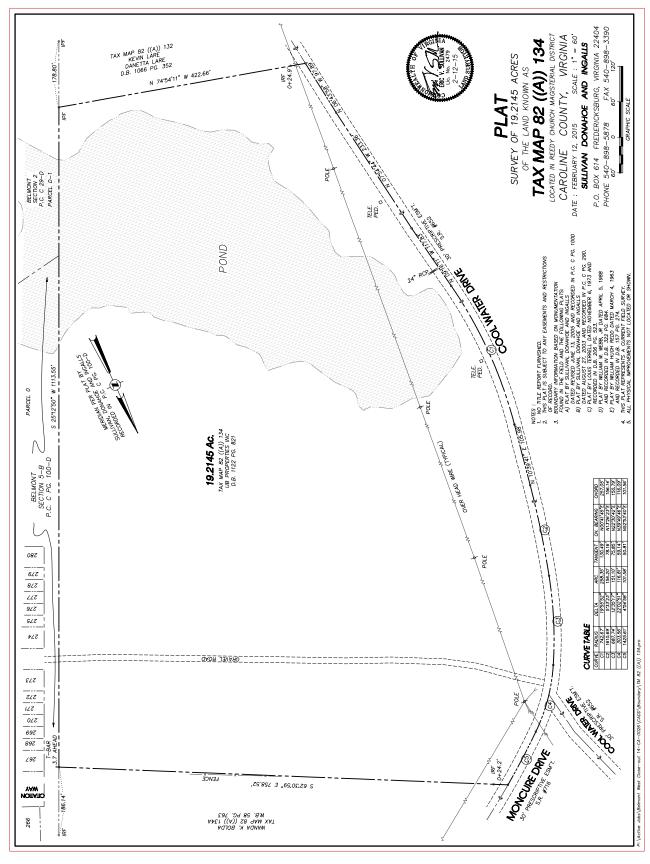

## **Multi-Family Land Caroline County**

Carmel Church Loop Road / Cool Water Drive / Citation Way Caroline County, Virginia

### **Parcel A**