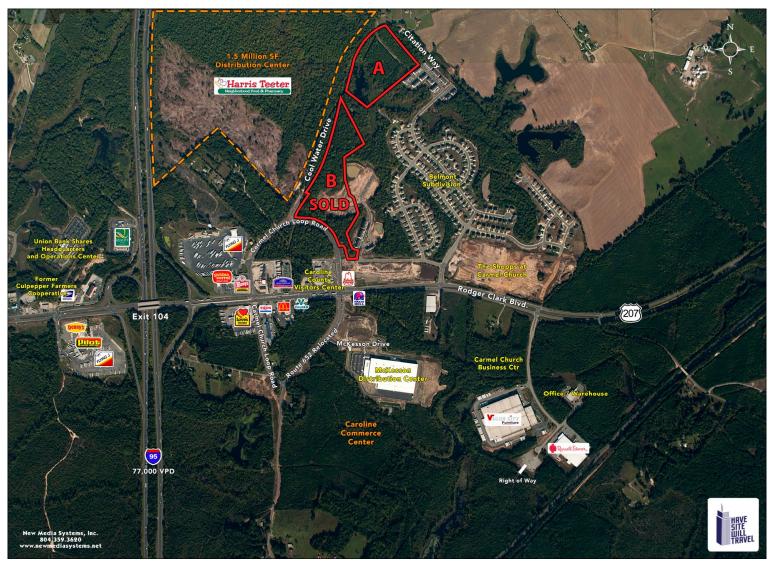

## **Multi-Family Land Caroline County**

Carmel Church Loop Road / Cool Water Drive / Citation Way Caroline County, Virginia

#### PROPERTY HIGHLIGHTS • Townhouses Only

- Site A: 19± acres = 75 units Sale or Rental
   Site A PRD Zoning (click here)
- Site B: 24± acres = 95 units Sale or Rental
   Site B PRD Zoning (click here)

#### **TRAFFIC COUNTS**

I-95 @ Rogers Clark Exit #104 94,000 VPD

John Jay Schwartz, MCR, RPA phone (804) 740-1555 jjschwartz@havesitewilltravel.com www.HaveSiteWillTravel.com