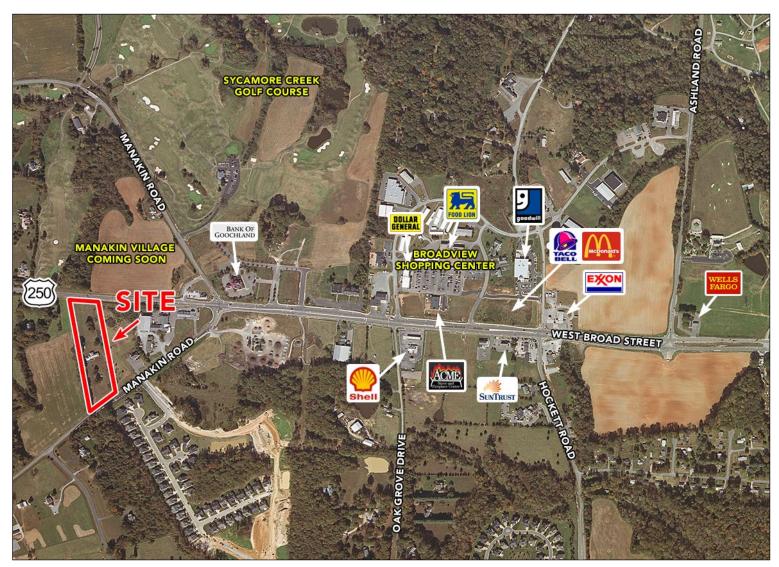

## West Broad/Manakin Road

1890 Manakin Road Manakin-Sabot, VA | Goochland County

### PROPERTY HIGHLIGHTS

- In the path of future progress
- Zoned A-2
- House = 2,020 SF
- Broad Street Frontage = ±195 ft
- Manakin Village coming soon, 10+ acres

# West Broad/Manakin Road

1890 Manakin Road Manakin-Sabot, VA | Goochland County