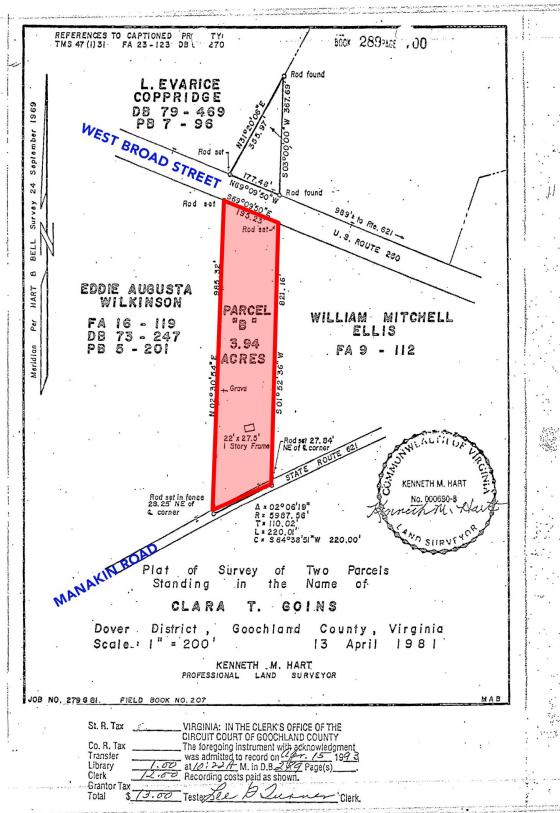

## West Broad/Manakin Road

1890 Manakin Road Manakin-Sabot, VA | Goochland County

### PROPERTY HIGHLIGHTS

- In the path of future progress
- Zoned A-2
- House = 2,020 SF
- Broad Street Frontage = ±195 ft
- Manakin Village coming soon, 10+ acres

# West Broad/Manakin Road

1890 Manakin Road Manakin-Sabot, VA | Goochland County