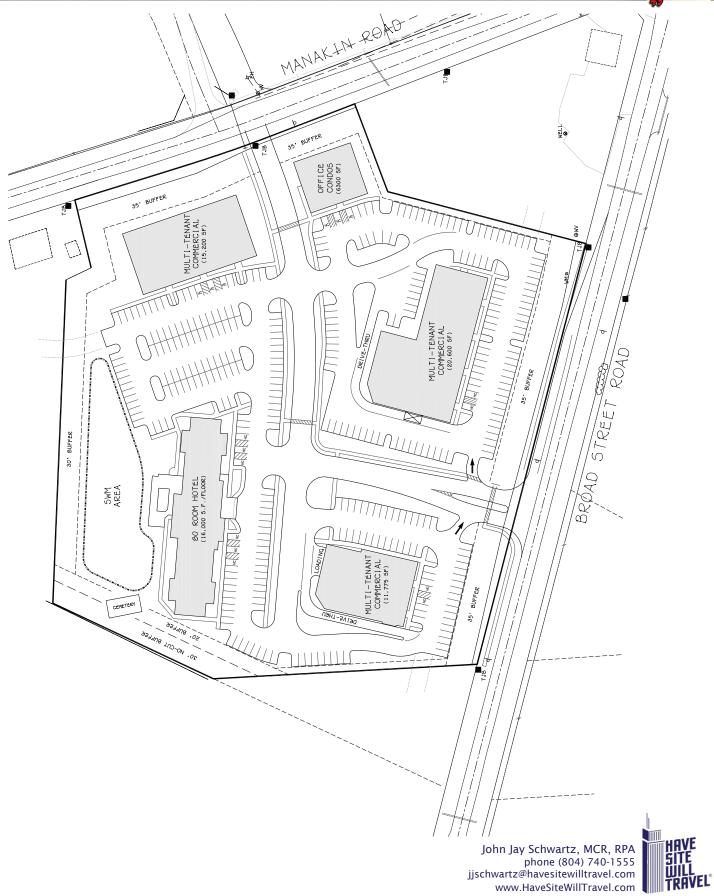

# Manakin Crossing

**Pad Sites surrounding Satterwhite's Restaurant**Broad Street & Manakin Road
Manakin-Sabot, VA | Goochland County

#### PROPERTY HIGHLIGHTS

- Pad sites from 0.4 acres to 4+/- acres
- Zoned B-1
- Statement of Proffers (click here for PDF)
- Sewer and Water on West Broad St and Manakin Road (Route 250/621)
- Call for Pad Pricing

#### **DELIVERABLES**

- Developed pad sites
- Road access from Broad St. and Manakin Rd. and inside the center
- Water/sewer stubs
- Storm sewer and drainage
- Rough grading (not paved nor striped)
- · Curb and gutter
- Common area landscaping only
- Pad site delivery 6-9months after contract signing with deposit.
- Will construct. Construction cost additional

John Jay Schwartz, MCR, RPA phone (804) 740-1555 jjschwartz@havesitewilltravel.com www.HaveSiteWillTravel.com