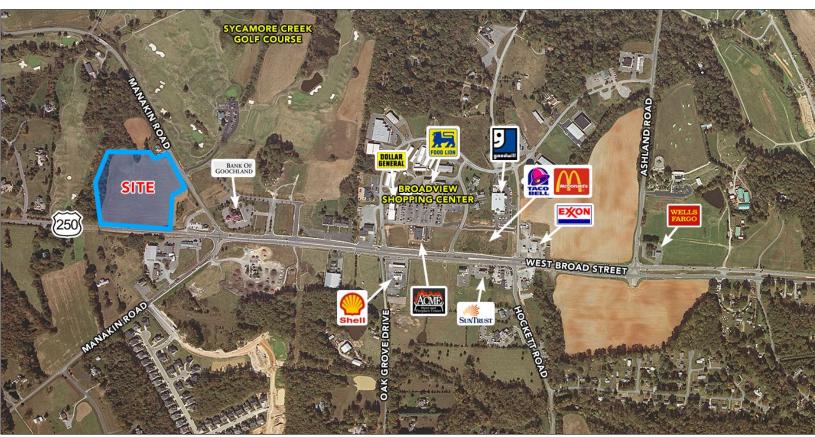

# Manakin Crossing

**Pad Sites surrounding Satterwhite's Restaurant**Broad Street & Manakin Road
Manakin-Sabot, VA | Goochland County

#### PROPERTY HIGHLIGHTS

- Pad sites from 0.4 acres to 4+/- acres
- Zoned B-1
- Statement of Proffers (click here for PDF)
- Sewer and Water on West Broad St and Manakin Road (Route 250/621)
- Call for Pad Pricing

#### **DELIVERABLES**

- Developed pad sites
- Road access from Broad St. and Manakin Rd. and inside the center
- Water/sewer stubs
- Storm sewer and drainage
- Rough grading (not paved nor striped)
- · Curb and gutter
- Common area landscaping only
- Pad site delivery 6-9months after contract signing with deposit.
- Will construct. Construction cost additional