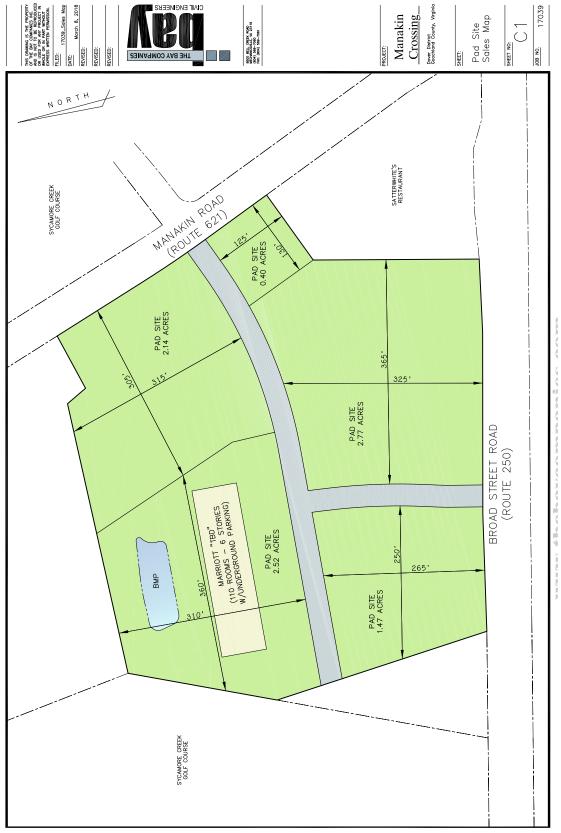

# Manakin Crossing

**Pad Sites surrounding Satterwhite's Restaurant**Broad Street & Manakin Road
Manakin-Sabot, VA | Goochland County

#### PROPERTY HIGHLIGHTS

- Pad sites from 0.4 acres to 4+/- acres
- Zoned B-1
- Statement of Proffers (click here for PDF)
- Sewer and Water on West Broad St and Manakin Road (Route 250/621)
- Call for Pad Pricing

#### **DELIVERABLES**

- Developed pad sites
- Road access from Broad St. and Manakin Rd. and inside the center
- Water/sewer stubs
- Storm sewer and drainage
- Rough grading (not paved nor striped)
- · Curb and gutter
- Common area landscaping only
- Pad site delivery 6-9months after contract signing with deposit.
- Will construct. Construction cost additional