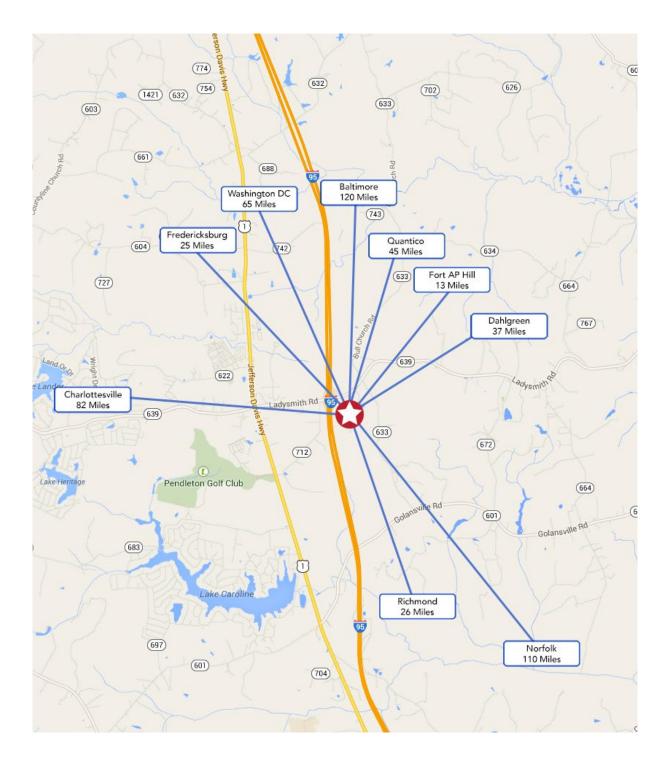

#### PROPERTY HIGHLIGHTS

- Zoned B-1 <click for more info>
- 1,500± feet of I-95 frontage
- 67,000 SF Building
- 97 Acres
- 65 Miles south of DC and 25 miles north of Richmond
- 2 Exits north of Kings Dominion