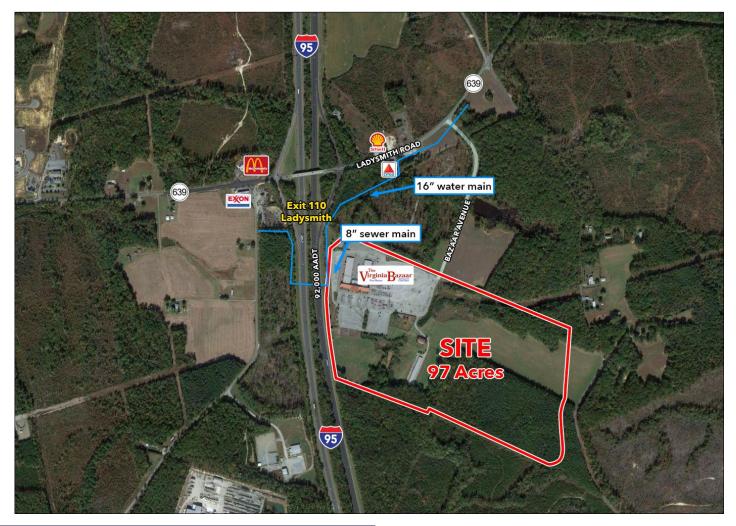

#### PROPERTY HIGHLIGHTS

- Zoned B-1 <click for more info>
- 1,500± feet of I-95 frontage
- 67,000 SF Building
- 97 Acres
- 65 Miles south of DC and 25 miles north of Richmond
- 2 Exits north of Kings Dominion

- **DEVELOPMENT 1 MILLION SQ FT** (example on page 2)
- High interstate visibility
- Cleared land
- Utilities on Site
- MAJOR REDUCED PRICE

I-95 - Exit 110 | Caroline County, Virginia