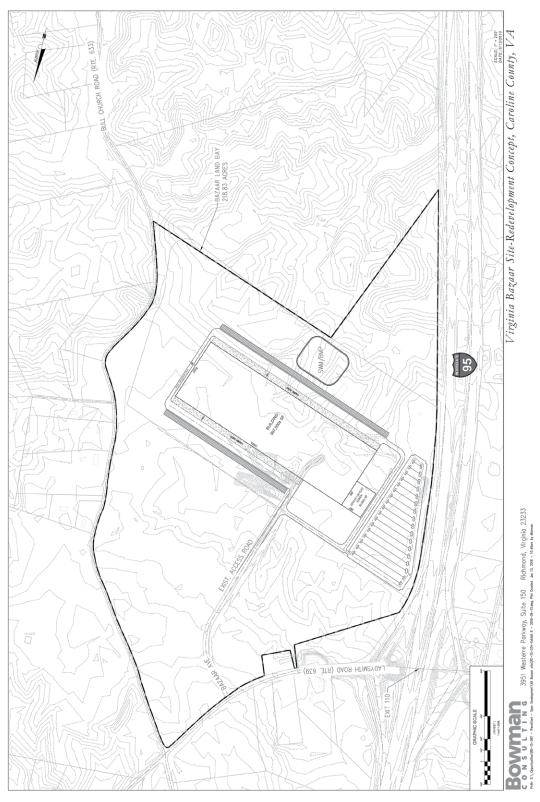

#### **SITE CONCEPT**

I-95 - Exit 110 | Caroline County, Virginia

|                                         | Map                                                          | etch Index<br>No. 53 A 64F<br>building 2       | i i                                                          | This Sketch only represents the Exterior of the Structure and does not contain any Internal structural details. |    |     |                            |       |     |     |                      |
|-----------------------------------------|--------------------------------------------------------------|------------------------------------------------|--------------------------------------------------------------|-----------------------------------------------------------------------------------------------------------------|----|-----|----------------------------|-------|-----|-----|----------------------|
| Sect<br>A<br>B<br>C<br>D<br>F<br>G<br>H | Type Retail- metal Porch Porch Porch Porch Porch Porch Porch | Stories 1.00 1.00 1.00 1.00 1.00 1.00 1.00 1.0 | SqEt<br>75520<br>60<br>200<br>200<br>200<br>200<br>60<br>240 | 10<br>10<br>10<br>10                                                                                            | 80 | 300 | 80<br>60<br>20<br>20<br>80 | 60 20 | 300 | 300 | 10<br>10<br>10<br>66 |