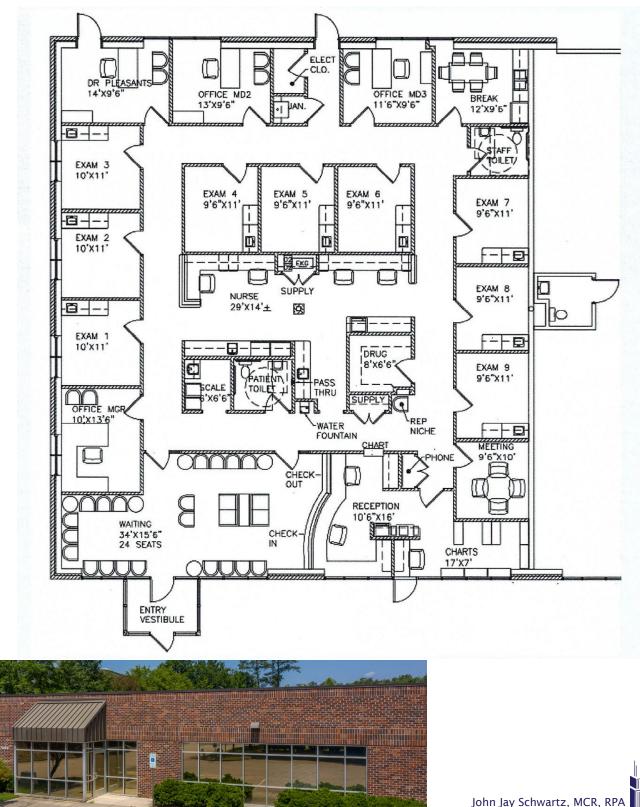

#### FLOOR PLAN - 4,338 SF AVAILABLE SPACE

THE MAN WITH SQUARE FEET

Celebrating 40 years with 20 million sq. ft

Information contained within is deemed reliable, but is not guaranteed. Subject to prior leasing / sale.