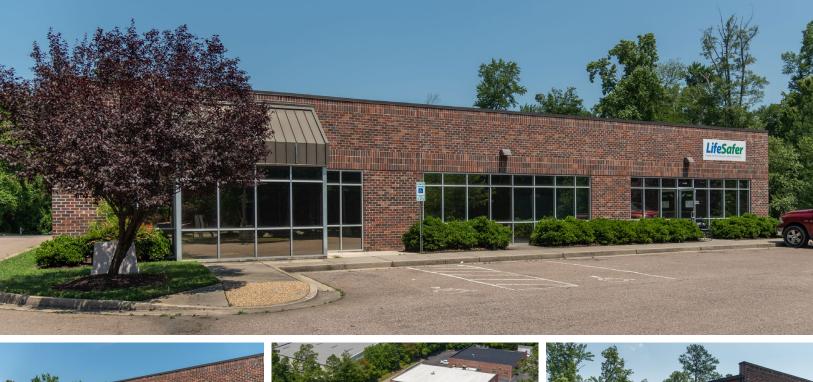

#### PROPERTY HIGHLIGHTS

- 6,582 SF total
- 4,388 SF available space, laid out for medical/office use \$12/SF/NNN
- 2,194 SF leased to March 2021
- Priced to sell at \$800,000 with potential owner financing
- Monument signage on Parham Road
- Ample Parking 31 spaces
- Zoned M-1C

#### DEMOGRAPHICS

|                  | <u>1 Miles</u> | <u>3 Miles</u> | <u>5 Miles</u> |
|------------------|----------------|----------------|----------------|
| Households       | 2,522          | 31,117         | 77,362         |
| Total Population | 6,136          | 73,729         | 182,084        |
| Median HH Income | \$66,964       | \$60,813       | \$68,168       |