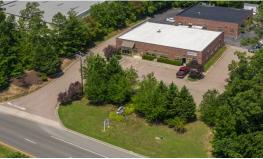

#### PROPERTY HIGHLIGHTS

- 6,582 SF total
- 4,388 SF available space, laid out for medical/office use \$12/SF/NNN
- 2,194 SF leased to March 2021
- Priced to sell at \$800,000 with potential owner financing
- Monument signage on Parham Road
- Ample Parking 31 spaces
- Zoned M-1C