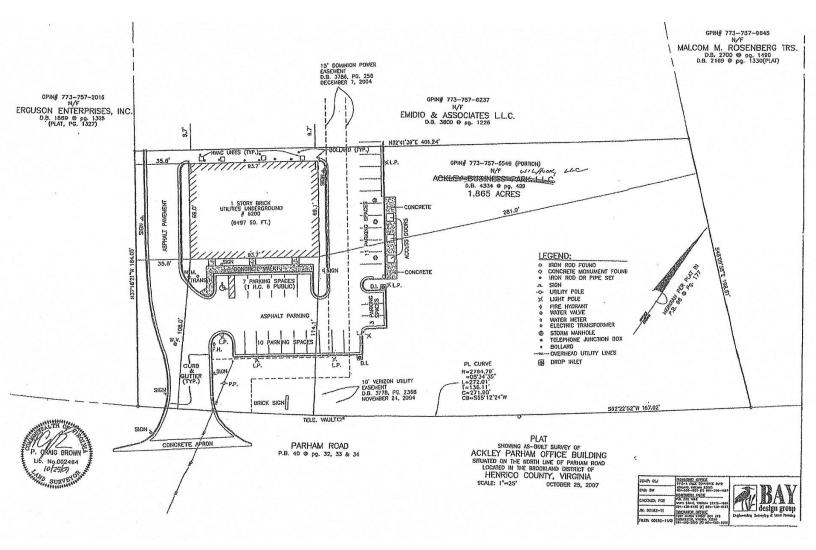

#### PROPERTY HIGHLIGHTS

- 6,582 SF total
- 4,388 SF available space, laid out for medical/office use \$12/SF/NNN
- 2,194 SF leased to March 2021
- Priced to sell at \$800,000 with potential owner financing
- Monument signage on Parham Road
- Ample Parking 31 spaces
- Zoned M-1C