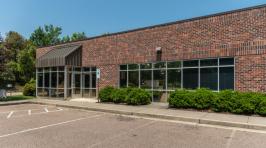

#### PROPERTY HIGHLIGHTS

- 6,582 SF total
- 4,388 SF available space, laid out for medical/office use \$12/SF/NNN
- 2,194 SF leased to March 2021
- Priced to sell at \$800,000 with potential owner financing
- Monument signage on Parham Road
- Ample Parking 31 spaces
- Zoned M-1C