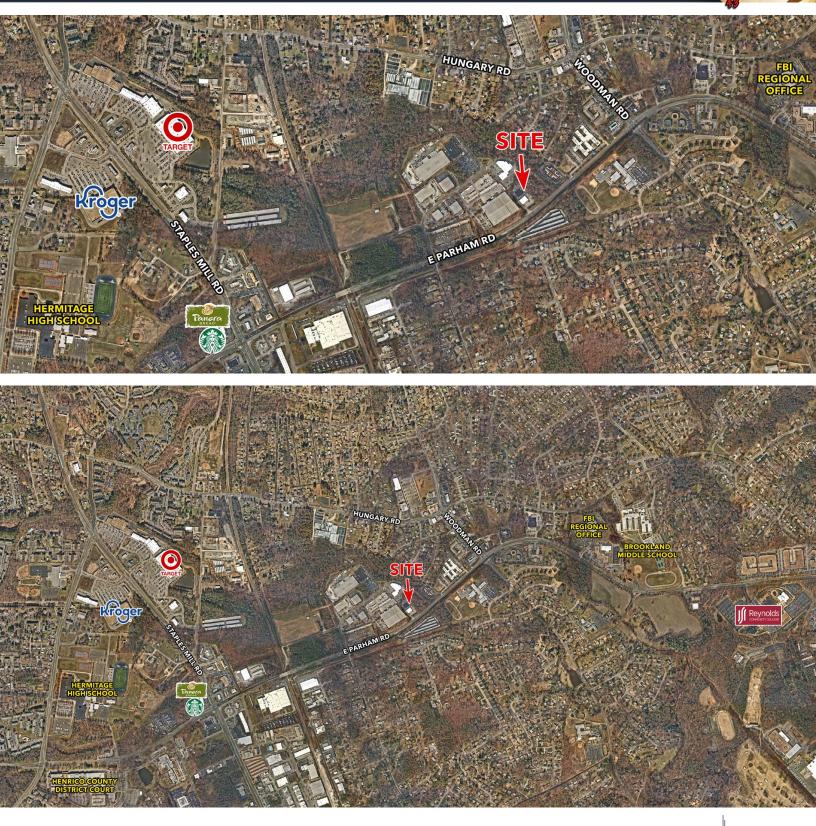

Henrico, VA 23228

Henrico, VA 23228

HAVE Site Will Travel®

Henrico, VA 23228

THE MAN WITH SQUARE FEET Celebrating 40 years with 40 million sp. ft

Information contained within is deemed reliable, but is not guaranteed. Subject to prior leasing / sale.