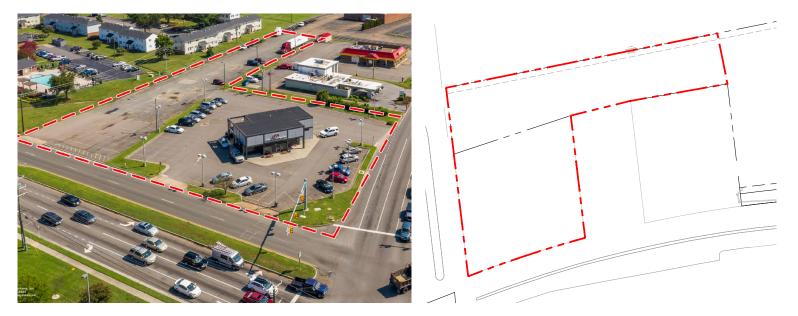

## 4800 Nine Mile Road For Sale: 1.8± Acres + B-3 HARD CORNER

Henrico, VA

### **PROPERTY HIGHLIGHTS**

- 1.8± Acres HARD CORNER Available
- Zoned B-3
- Phase I Clean
- Laburnum & potential Nine Mile Rod curb cut
- 27,389 cars per day Laburnum Avenue 16,527 cars per day Nine Mile Road
- Cross easement driveway from Laburnum Ave curb cut to Kenway Ave.