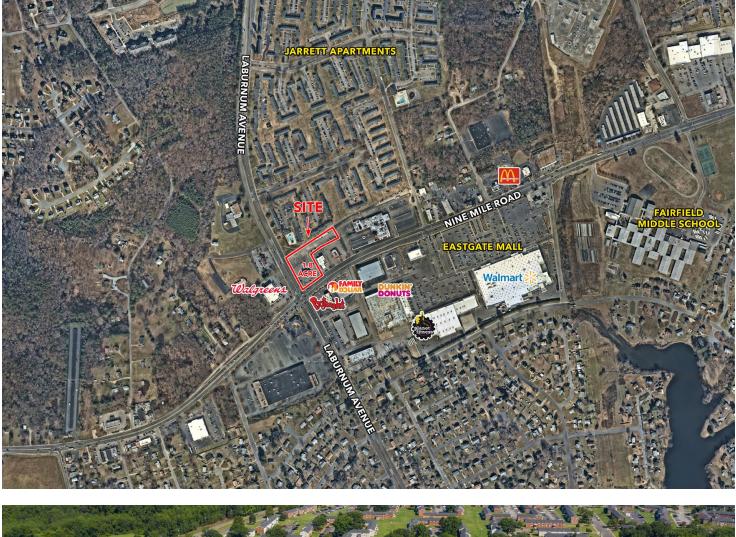

## 4800 Nine Mile Road For Sale: 1.8± Acres + B-3 HARD CORNER

Henrico, VA

### **PROPERTY HIGHLIGHTS**

- 1.8± Acres HARD CORNER Available
- Zoned B-3
- Phase I Clean
- Laburnum & potential Nine Mile Rod curb cut
- 27,389 cars per day Laburnum Avenue 16,527 cars per day Nine Mile Road
- Cross easement driveway from Laburnum Ave curb cut to Kenway Ave.