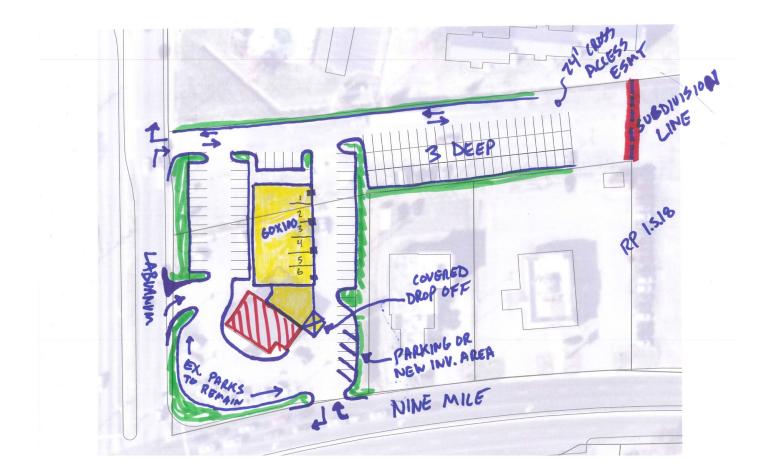

### **PROPERTY HIGHLIGHTS**

- 1.8± Acres HARD CORNER Available
- Zoned B-3
- Phase I Clean
- Laburnum & potential Nine Mile Rod curb cut
- 27,389 cars per day Laburnum Avenue 16,527 cars per day Nine Mile Road
- Cross easement driveway from Laburnum Ave curb cut to Kenway Ave.