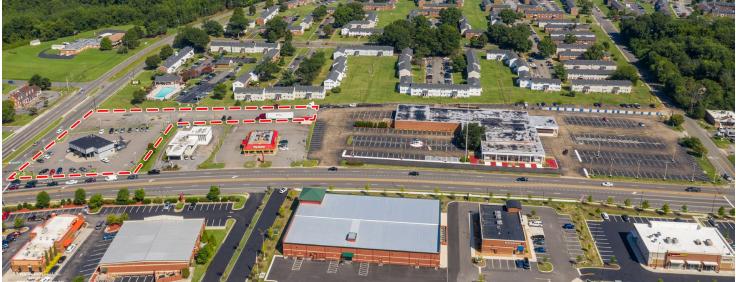

## 4800 Nine Mile Road For Sale: 1.8± Acres + B-3 HARD CORNER

Henrico, VA

### **PROPERTY HIGHLIGHTS**

- 1.8± Acres HARD CORNER Available
- Zoned B-3
- Phase I Clean
- Laburnum & potential Nine Mile Rod curb cut
- 27,389 cars per day Laburnum Avenue 16,527 cars per day Nine Mile Road
- Cross easement driveway from Laburnum Ave curb cut to Kenway Ave.