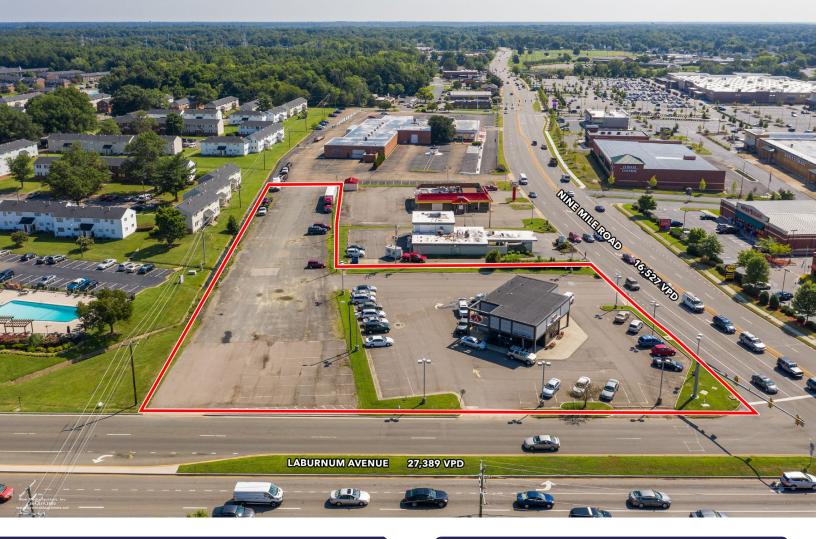

## 4800 Nine Mile Road For Sale: 1.8± Acres + B-3 HARD CORNER

Henrico, VA

### **PROPERTY HIGHLIGHTS**

- 1.8± Acres HARD CORNER Available
- Zoned B-3
- Phase I Clean
- Laburnum & potential Nine Mile Rod curb cut
- 27,389 cars per day Laburnum Avenue 16,527 cars per day Nine Mile Road
- Cross easement driveway from Laburnum Ave curb cut to Kenway Ave.