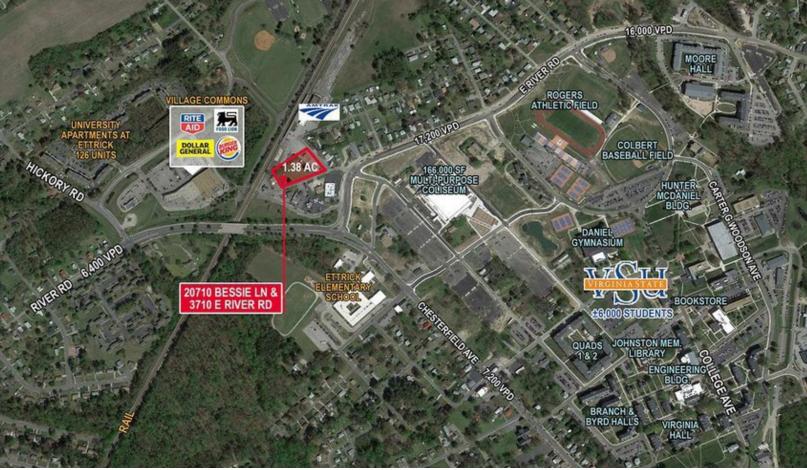

## HOUSE, RESTAURANT AND VACANT LAND NEAR VSU AT ETTRICK AMTRACK STATION

20710 Bessie Ln | South Chesterfield, VA 23803

## PROPERTY DESCRIPTION

- 20710 Bessie Lane & 3710 East River Road
- Includes "Jeff's Place" Restaurant
- · Rental house
- 1.38 acres
- Virginia State University across the street
- Demographics: <a href="https://www.collegesimply.com/colleges/virginia/virginia-state-university/students/">https://www.collegesimply.com/colleges/virginia/virginia-state-university/students/</a>
- Promotional Video & Tour: <a href="https://www.youtube.com/">https://www.youtube.com/</a> watch?v=G4iLVITQ0ks&t=70s
- At Ettrick Amtrack Station driveway