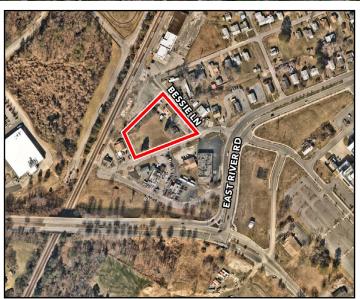

## PROPERTY DESCRIPTION

- 20710 Bessie Lane & 3710 East River Road
- Includes "Jeff's Place" Restaurant
- · Rental house
- 1.38 acres
- Virginia State University across the street
- Demographics: <a href="https://www.collegesimply.com/colleges/virginia/virginia-state-university/students/">https://www.collegesimply.com/colleges/virginia/virginia-state-university/students/</a>
- Promotional Video & Tour: <a href="https://www.youtube.com/">https://www.youtube.com/</a> watch?v=G4iLVITQ0ks&t=70s
- At Ettrick Amtrack Station driveway