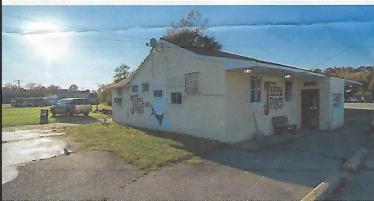

## PROPERTY DESCRIPTION

- 20710 Bessie Lane & 3710 East River Road
- Includes "Jeff's Place" Restaurant
- · Rental house
- 1.38 acres
- Virginia State University across the street
- Demographics: <a href="https://www.collegesimply.com/colleges/virginia/virginia-state-university/students/">https://www.collegesimply.com/colleges/virginia/virginia-state-university/students/</a>
- Promotional Video & Tour: <a href="https://www.youtube.com/">https://www.youtube.com/</a> watch?v=G4iLVITQ0ks&t=70s
- At Ettrick Amtrack Station driveway