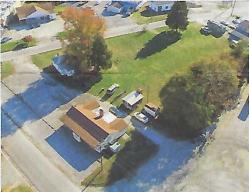

## HOUSE, RESTAURANT AND VACANT LAND NEAR VSU AT ETTRICK AMTRACK STATION

20710 Bessie Ln | South Chesterfield, VA 23803

## PROPERTY DESCRIPTION

- 20710 Bessie Lane & 3710 East River Road
- Includes "Jeff's Place" Restaurant
- · Rental house
- 1.38 acres
- Virginia State University across the street
- Demographics: <a href="https://www.collegesimply.com/colleges/virginia/virginia-state-university/students/">https://www.collegesimply.com/colleges/virginia/virginia-state-university/students/</a>
- Promotional Video & Tour: <a href="https://www.youtube.com/">https://www.youtube.com/</a> watch?v=G4iLVITQ0ks&t=70s
- At Ettrick Amtrack Station driveway