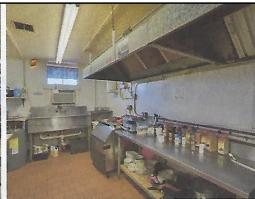

## PROPERTY DESCRIPTION

- 20710 Bessie Lane & 3710 East River Road
- Includes "Jeff's Place" Restaurant
- · Rental house
- 1.38 acres
- Virginia State University across the street
- Demographics: <a href="https://www.collegesimply.com/colleges/virginia/virginia-state-university/students/">https://www.collegesimply.com/colleges/virginia/virginia-state-university/students/</a>
- Promotional Video & Tour: <a href="https://www.youtube.com/">https://www.youtube.com/</a> watch?v=G4iLVITQ0ks&t=70s
- At Ettrick Amtrack Station driveway