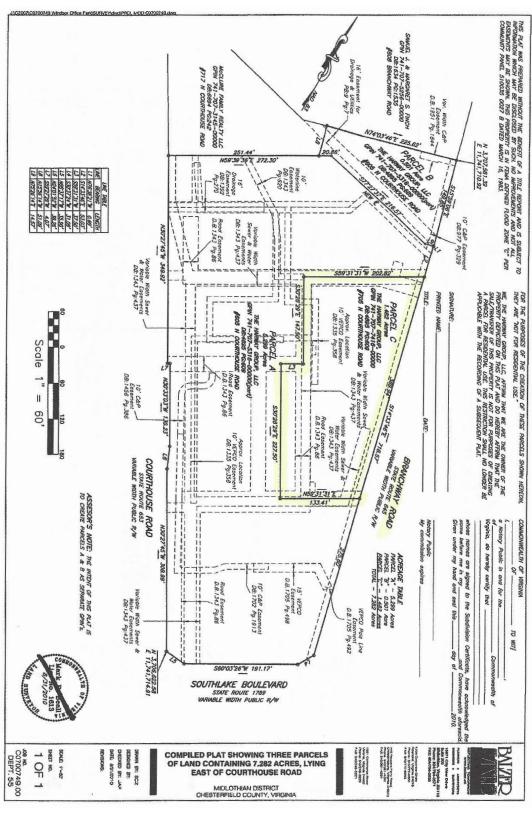

## 1.482 ACRES AVAILABLE

705 N. Courthouse Rd. | Richmond, Virginia 23236 (On Branchway Rd.)





## PROPERTY DESCRIPTION

- 1.482 acres
- Zoned O2
- Price \$259,400

## **DEMOGRAPHICS**

1 Mile3 Miles5 Miles2020 Population2,46857,894129,496Median HH Income\$100,706\$85,863\$83,528Median Home Value\$287,738\$261,019\$269,825





John Jay Schwartz, MCR, RPA

RVE phone (804) 350-1866

jjschwartz@havesitewilltravel.com

RAVEL\* www.HaveSiteWillTravel.com

## 1.482 ACRES AVAILABLE

705 N. Courthouse Rd. | Richmond, Virginia 23236 (On Branchway Rd.)







John Jay Schwartz, MCR, RPA phone (804) 350-1866 jjschwartz@havesitewilltravel.com www.HaveSiteWillTravel.com