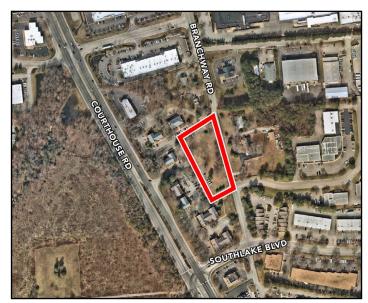

## 1.482 ACRES AVAILABLE

705 N. Courthouse Rd. | Richmond, Virginia 23236 (On Branchway Rd.)

## PROPERTY DESCRIPTION

- 1.482 acres
- Zoned O2
- Price \$259,400