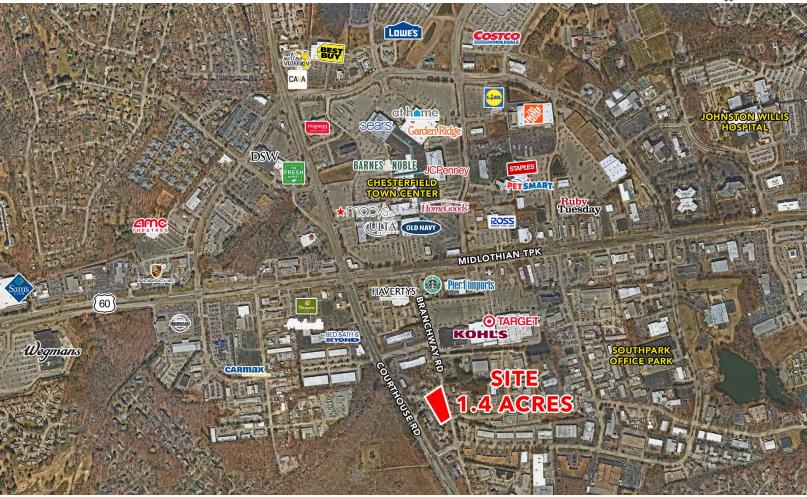

## 1.482 ACRES AVAILABLE

705 N. Courthouse Rd. | Richmond, Virginia 23236 (On Branchway Rd.)

## PROPERTY DESCRIPTION

- 1.482 acres
- Zoned O2
- Price \$259,400