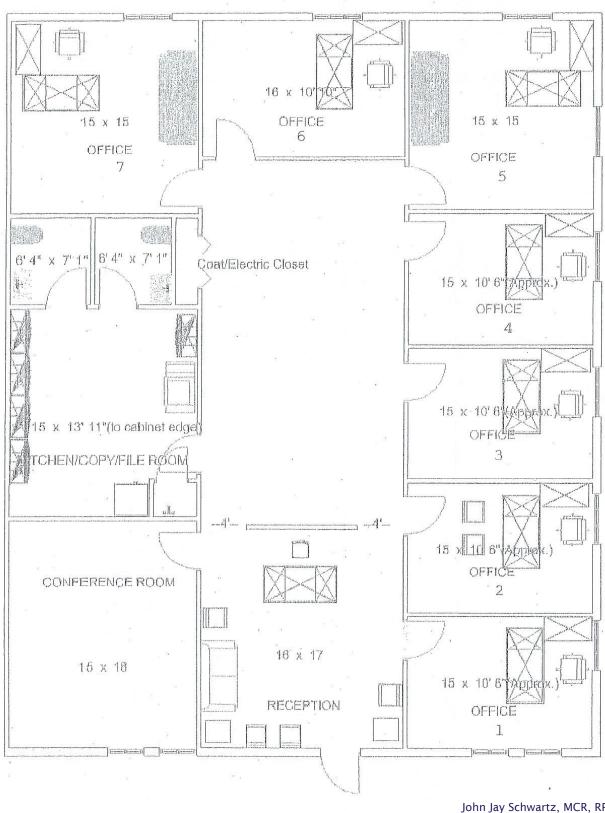

#### PROPERTY HIGHLIGHTS

- IDEAL FOR OWNER OCCUPANT
- SUPER CASH FLOW FOR SMALL BUSINESS PERSON
- 2,831 SQUARE FEET
- ALL BASIC OFFICE EQUIPMENT REMAINS
- IMMEDIATE OCCUPANCY FOR 2 OFFICES
- 385 SF NOW SEE DRAWING
- CALL AGENT FOR CA

**OFFICE CONDO 1 Block from Innsbrook** 

Henrico, VA 23060

**OFFICE CONDO 1 Block from Innsbrook** 

Henrico, VA 23060

46 feet outside wall

**OFFICE CONDO 1 Block from Innsbrook** 

Henrico, VA 23060

**OFFICE CONDO 1 Block from Innsbrook** 