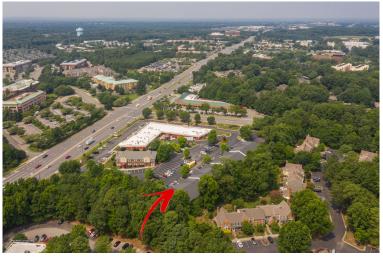

**OFFICE CONDO 1 Block from Innsbrook** 

Henrico, VA 23060









#### PROPERTY HIGHLIGHTS

- IDEAL FOR OWNER OCCUPANT
- SUPER CASH FLOW FOR SMALL BUSINESS PERSON
- 2,831 SQUARE FEET
- ALL BASIC OFFICE EQUIPMENT REMAINS
- IMMEDIATE OCCUPANCY FOR 2 OFFICES
- 385 SF NOW SEE DRAWING
- CALL AGENT FOR CA

#### **2021 DEMOGRAPHICS**

| <u>5 Miles</u> |           |
|----------------|-----------|
| 19,3496        |           |
| \$115,958      |           |
| \$84,637       |           |
|                | \$115,958 |



**OFFICE CONDO 1 Block from Innsbrook** 

Henrico, VA 23060









**OFFICE CONDO 1 Block from Innsbrook** 

Henrico, VA 23060



46 feet outside wall



**OFFICE CONDO 1 Block from Innsbrook** 

Henrico, VA 23060

















**OFFICE CONDO 1 Block from Innsbrook** 

Henrico, VA 23060