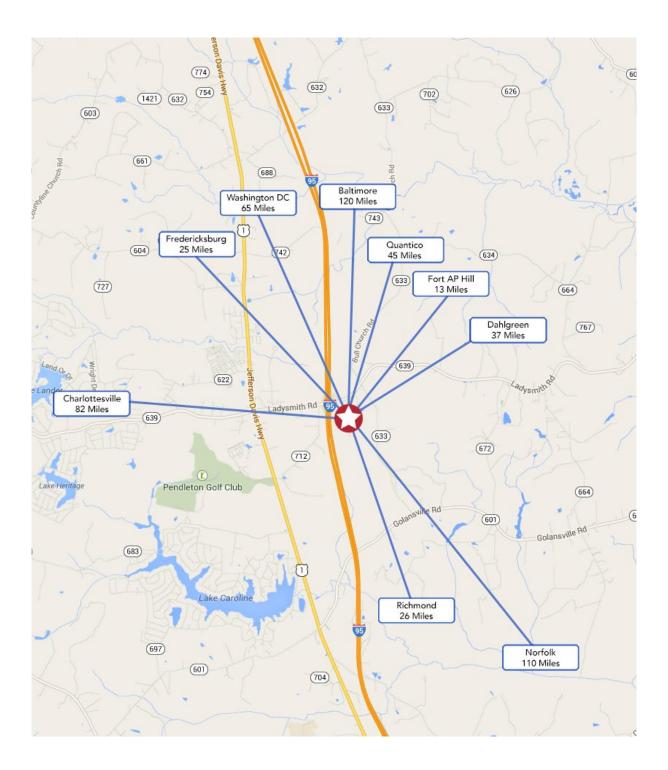

### PROPERTY HIGHLIGHTS

- Zoned M-1 <CLICK HERE for more info>
- 1,500± feet of I-95 frontage
- 67,000 SF Building
- 97 Acres
- 65 Miles south of DC and 25 miles north of Richmond
- 2 Exits north of Kings Dominion