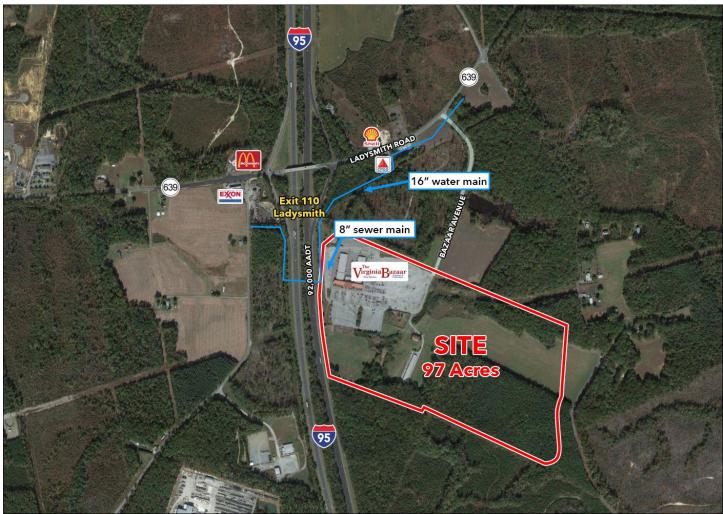

### PROPERTY HIGHLIGHTS

- Zoned M-1 <CLICK HERE for more info>
- 1,500± feet of I-95 frontage
- 67,000 SF Building
- 97 Acres
- 65 Miles south of DC and 25 miles north of Richmond
- 2 Exits north of Kings Dominion

- **GENERAL DEVELOPMENT PLAN** (example on page 2)
- High interstate visibility
- Cleared land
- Utilities on Site

John Jay Schwartz, MCR, RPA phone (804) 350-1866 jjschwartz@havesitewilltravel.com www.TheManWithSquareFeet.com