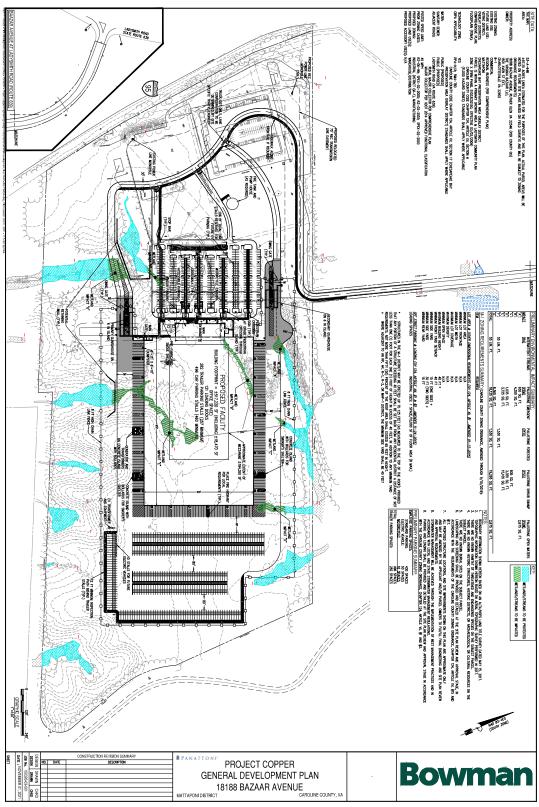

- **GENERAL DEVELOPMENT PLAN** (example on page 2)
- High interstate visibility
- Cleared land
- Utilities on Site

John Jay Schwartz, MCR, RPA phone (804) 350-1866 jjschwartz@havesitewilltravel.com www.TheManWithSquareFeet.com

#### **GENERAL DEVELOPMENT PLAN**

John Jay Schwartz, MCR, RPA phone (804) 350-1866 jjschwartz@havesitewilltravel.com www.TheManWithSquareFeet.com

I-95 - Exit 110, Ladysmith | Caroline County, Virginia

| Sketch Index<br>Map No. 53 A 64B<br>Building 2 |                                                               |                                                |                                                              | This Sketch only represents the Exterior of the Structure and does not contain any Internal structural details. |
|------------------------------------------------|---------------------------------------------------------------|------------------------------------------------|--------------------------------------------------------------|-----------------------------------------------------------------------------------------------------------------|
| Sect<br>A<br>B<br>C<br>D<br>F<br>G<br>H        | Type Retail- metail Porch Porch Porch Porch Porch Porch Porch | Stories 1.00 1.00 1.00 1.00 1.00 1.00 1.00 1.0 | SqEt<br>75520<br>60<br>200<br>200<br>200<br>200<br>60<br>240 | 80 80 80 10 10 10 10 10 10 10 10 10 10 10 10 10                                                                 |