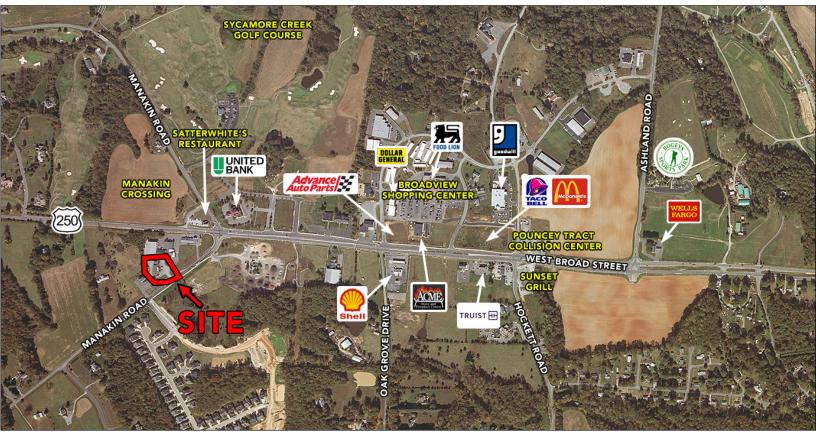

## **For Lease**

1903 Manakin Rd, Suite F Manakin-Sabot, VA | Goochland County

#### PROPERTY HIGHLIGHTS

- 782 SF
- Immediate possesion
- 2nd floor walk-up