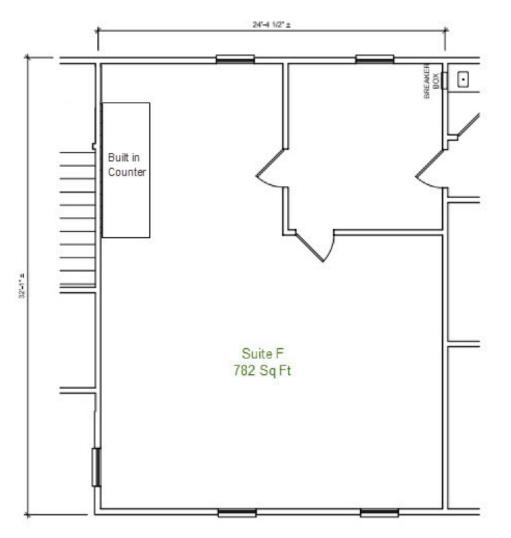

#### PROPERTY HIGHLIGHTS

- 782 SF
- Immediate possesion
- 2nd floor walk-up

# For Lease

**1903 Manakin Rd, Suite F** Manakin-Sabot, VA | Goochland County THE MAN WITH SQUARE FEET Celebrating 40 years with 20 million sq. ft

FLOOR PLAN

HAVE SITE UILL TRAVEL SUBJUE SITE JJSchwartz@havesitewilltravel.com