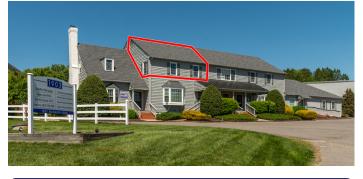

## **For Lease**

1903 Manakin Rd, Suite F Manakin-Sabot, VA | Goochland County

#### PROPERTY HIGHLIGHTS

- 782 SF
- Immediate possesion
- 2nd floor walk-up