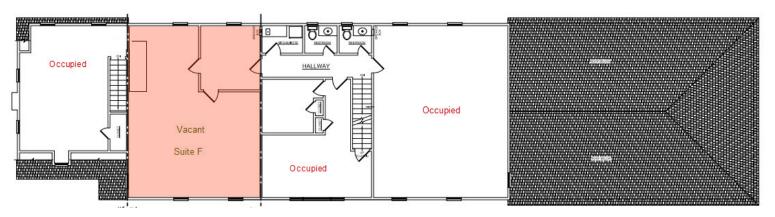

# For Lease

**1903 Manakin Rd, Suite F** Manakin-Sabot, VA | Goochland County THE MAN WITH SQUARE FEET Celebrating 40 years with 20 million sq. ft

FLOOR PLAN

HAVE SITE UILL TRAVEL SUBJUE SITE JJSchwartz@havesitewilltravel.com