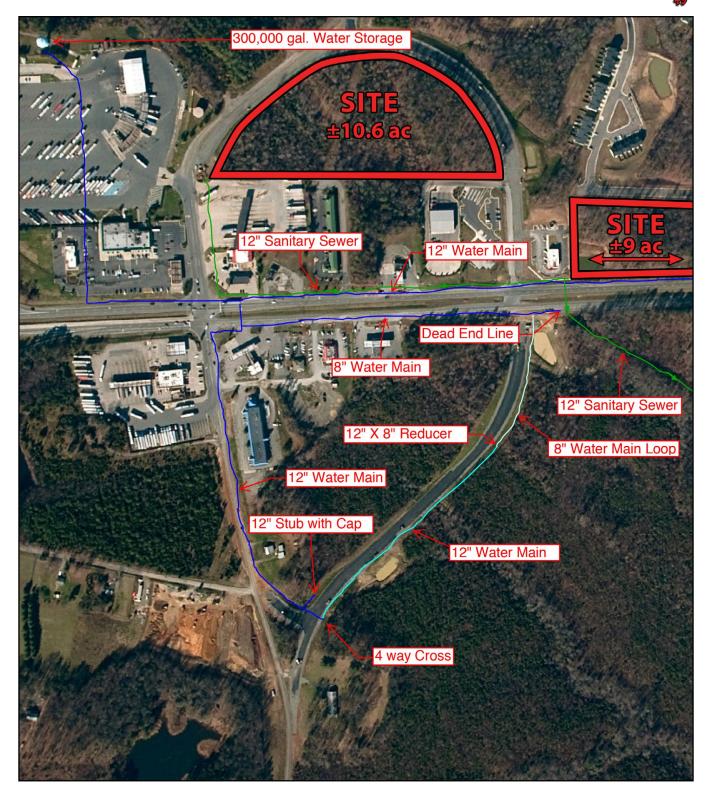

#### **PROPERTY HIGHLIGHTS**

- Half moon site: 10.6± acres
- Rt. 207 site: 9± acres
- Zoned B-1
- Utilities, BMP
- Rt. 207/Rogers Clark Blvd. Curb Cut proposed
- Will divide