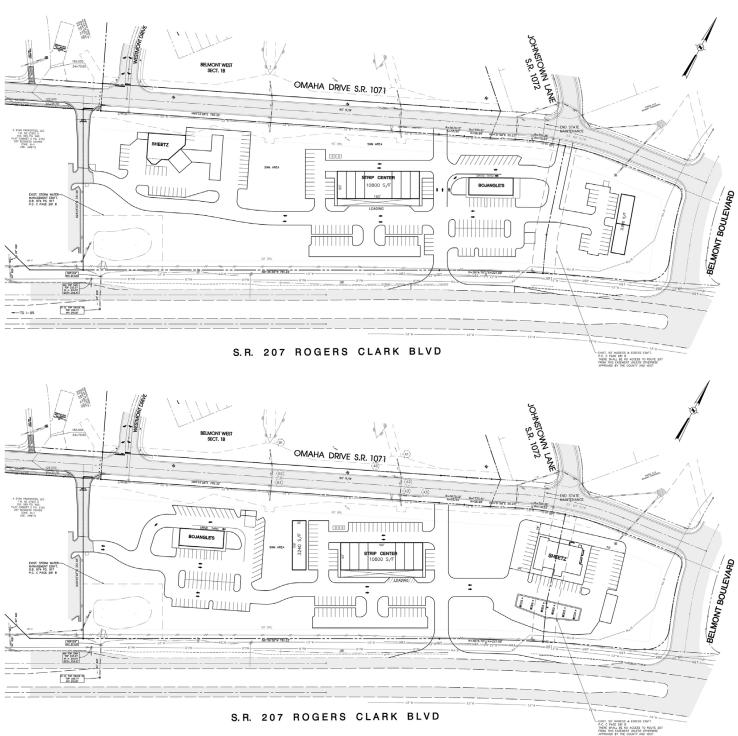

#### **PROPERTY HIGHLIGHTS**

- Half moon site: 10.6± acres
- Rt. 207 site: 9± acres
- Zoned B-1
- Utilities, BMP
- Rt. 207/Rogers Clark Blvd. Curb Cut proposed
- Will divide