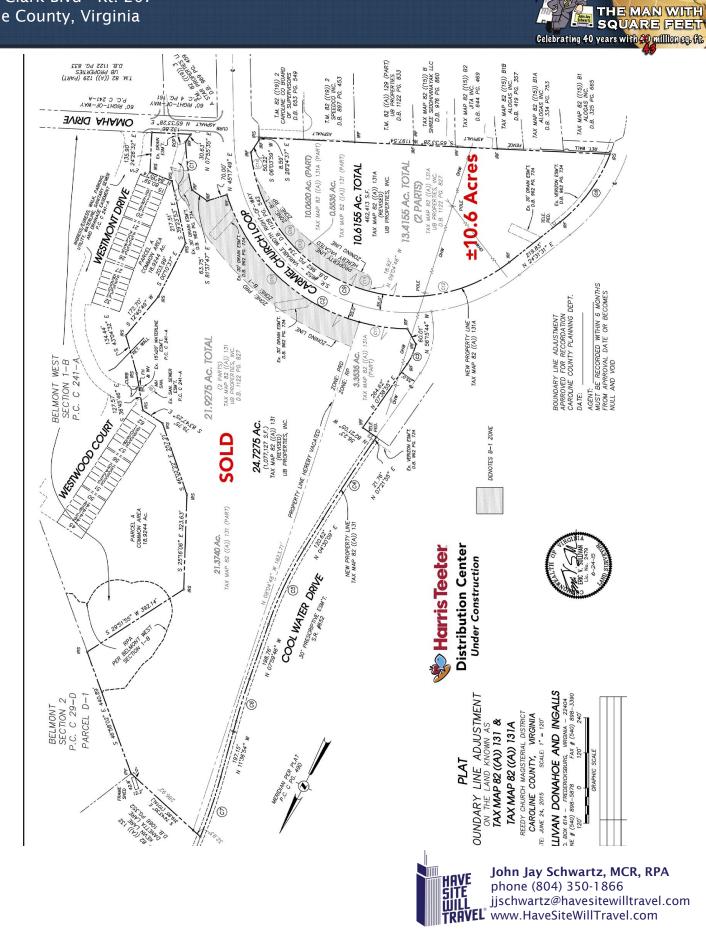

#### **PROPERTY HIGHLIGHTS**

- Half moon site: 10.6± acres
- Rt. 207 site: 9± acres
- Zoned B-1
- Utilities, BMP
- Rt. 207/Rogers Clark Blvd. Curb Cut proposed
- Will divide