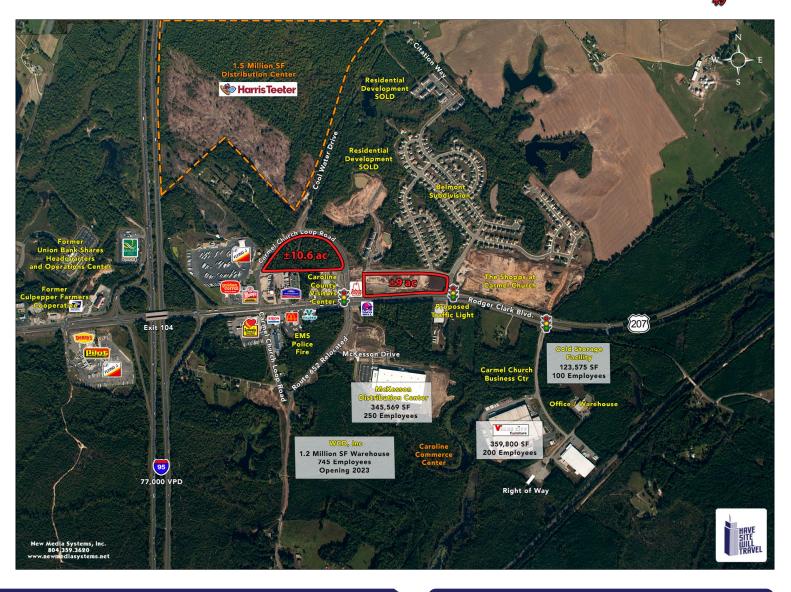

#### **PROPERTY HIGHLIGHTS**

- Half moon site: 10.6± acres
- Rt. 207 site: 9± acres
- Zoned B-1
- Utilities, BMP
- Rt. 207/Rogers Clark Blvd. Curb Cut proposed
- Will divide

#### **TRAFFIC COUNTS**

I-95 @ Rogers Clark Exit #104

94,000 VPD

John Jay Schwartz, MCR, RPA phone (804) 350-1866 jjschwartz@havesitewilltravel.com EL\* www.HaveSiteWillTravel.com

Rogers Clark Blvd - Rt. 207 Caroline County, Virginia