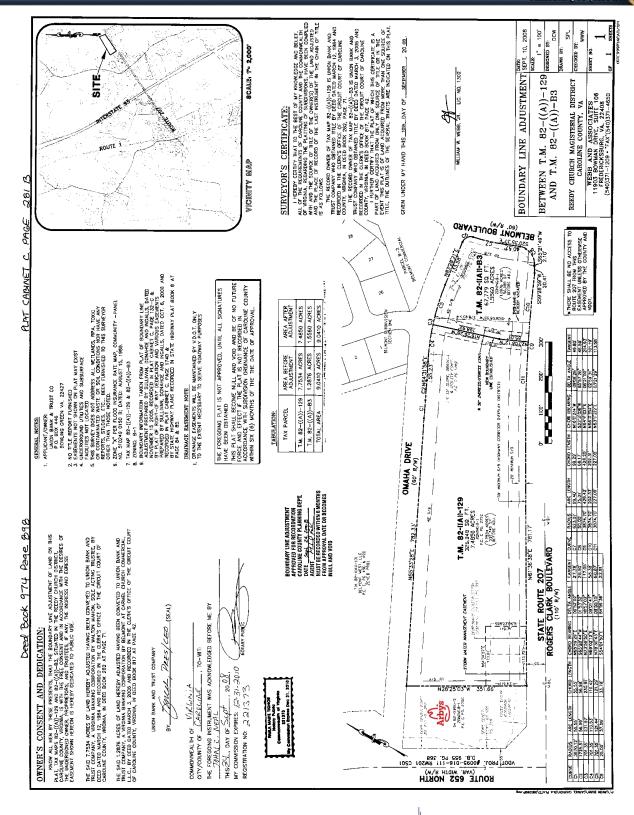

#### **PROPERTY HIGHLIGHTS**

- Half moon site: 10.6± acres
- Rt. 207 site: 9± acres
- Zoned B-1
- Utilities, BMP
- Rt. 207/Rogers Clark Blvd. Curb Cut proposed
- Will divide